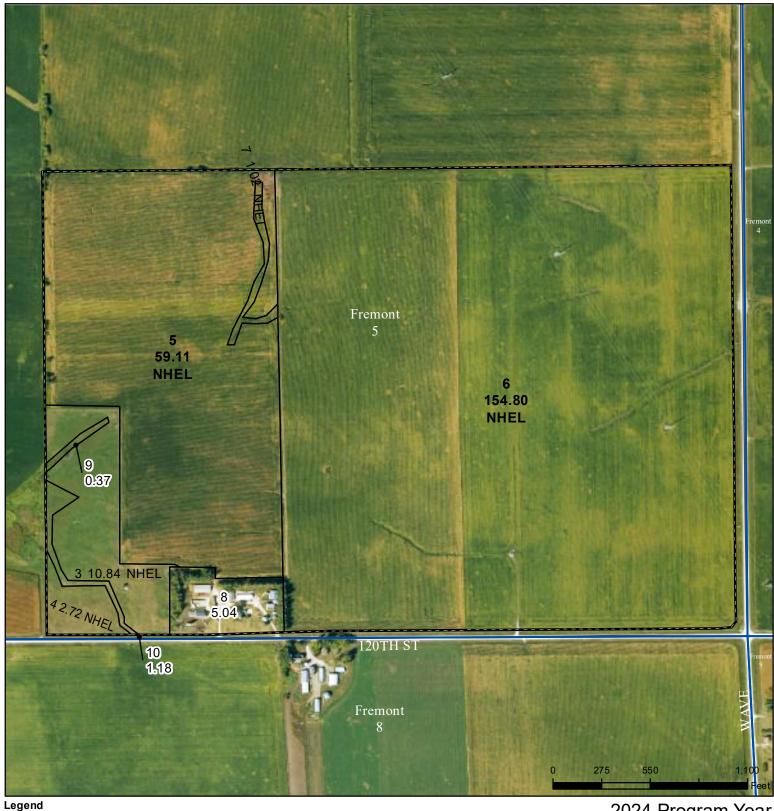

## **Fayette County, Iowa**

## Tract Boundary Cropland Wetland Determination Identifiers

lowa PLSS

lowa Roads

Restricted Use

Non-Cropland

Limited Restrictions

**Exempt from Conservation** Compliance Provisions

Tract Cropland Total: 228.49 acres

2024 Program Year

Map Created April 19, 2024

Farm **826** Tract **561** NI

United States Department of Agriculture (USDA) Farm Service Agency (FSA) maps are for FSA Program administration only. This map does not represent a legal survey or reflect actual ownership; rather it depicts the information provided directly from the producer and/or National Agricultural Imagery Program (NAIP) imagery. The producer accepts the data 'as is' and assumes all risks associated with its use. USDA-FSA assumes no responsibility for actual or consequential damage incurred as a result of any user's reliance on this data outside FSA Programs. Wetland identifiers do not represent the size, shape, or specific determination of the area. Refer to your original determination (CPA-026 and attached maps) for exact boundaries and determinations or contact USDA Natural Resources Conservation Service (NRCS).