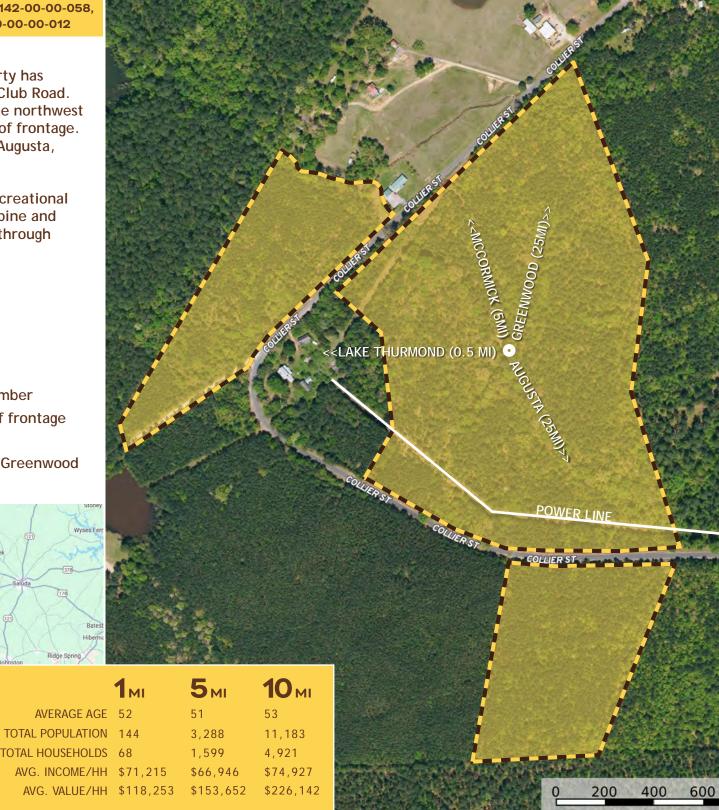

## 64.83 AC FOR SALE

Collier Street | Plum Branch, SC 29845

**TREY HARGROVE** trey@jordantrotter.com 706 • 736 • 1031

**RECREATIONAL LAND** 

PRICE | \$275,000

Located in Plum Branch, SC. This property has road frontage on Collier Street and Saddle Club Road. The property adjoins Lake Thurmond along the northwest property line with approximately 1,400 feet of frontage. This location is within close proximity to Augusta, McCormick, and Greenwood.

This 64.83 acre property is excellent for recreational use. The tract consists of mature natural pine and hardwood timber. A powerline traverses through the southern end of the property.

0 0 0

- 64.83 AC
- Road frontage on Collier Street and Saddle Club Road
- Mature natural pine and hardwood timber
- Adjoins Lake Thurmond with 1,400 feet of frontage
  - · Excellent recreation property
- Close proximity to Augusta, McCormick and Greenwood