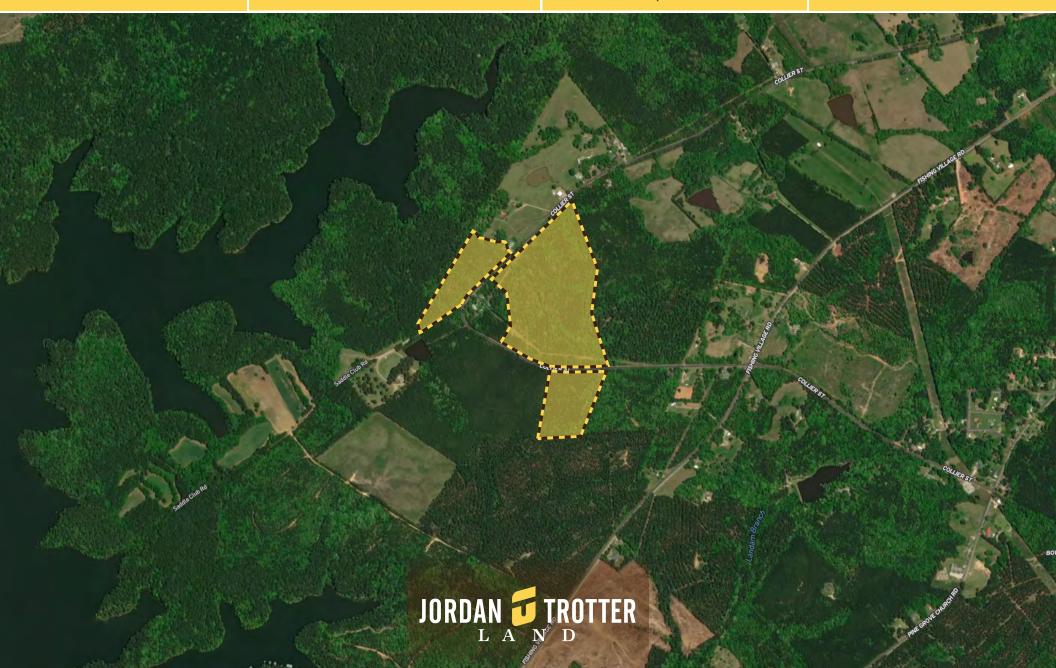

## 64.83 AC FOR SALE

Collier Street | Plum Branch, SC 29845

**TREY HARGROVE** trey@jordantrotter.com 706 • 736 • 1031

**RECREATIONAL LAND** 

PRICE | \$275,000

Located in Plum Branch, SC. This property has road frontage on Collier Street and Saddle Club Road. The property adjoins Lake Thurmond along the northwest property line with approximately 1,400 feet of frontage. This location is within close proximity to Augusta, McCormick, and Greenwood.

This 64.83 acre property is excellent for recreational use. The tract consists of mature natural pine and hardwood timber. A powerline traverses through the southern end of the property.

0 0 0

- 64.83 AC
- Road frontage on Collier Street and Saddle Club Road
- Mature natural pine and hardwood timber
- Adjoins Lake Thurmond with 1,400 feet of frontage
  - · Excellent recreation property
- Close proximity to Augusta, McCormick and Greenwood