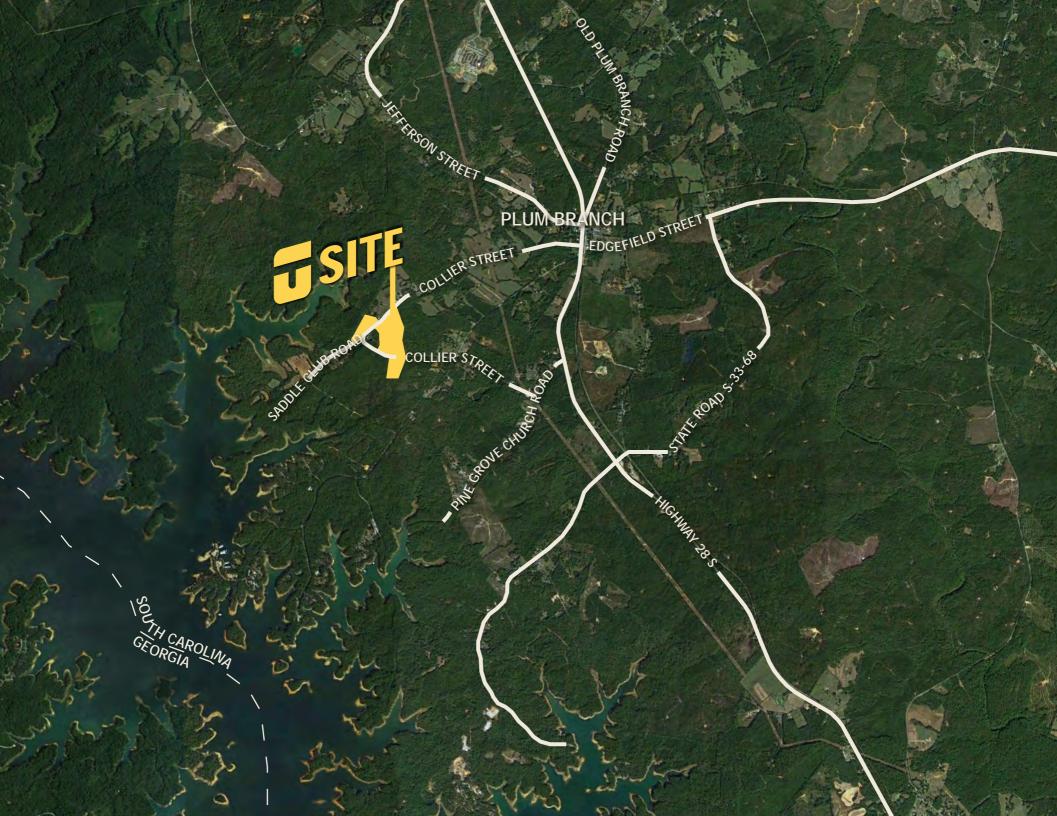

## 64.83 AC FOR SALE

Collier Street | Plum Branch, SC 29845

**TREY HARGROVE** trey@jordantrotter.com 706 • 736 • 1031

**RECREATIONAL LAND** 

PRICE | \$275,000

Located in Plum Branch, SC. This property has road frontage on Collier Street and Saddle Club Road. The property adjoins Lake Thurmond along the northwest property line with approximately 1,400 feet of frontage. This location is within close proximity to Augusta, McCormick, and Greenwood.