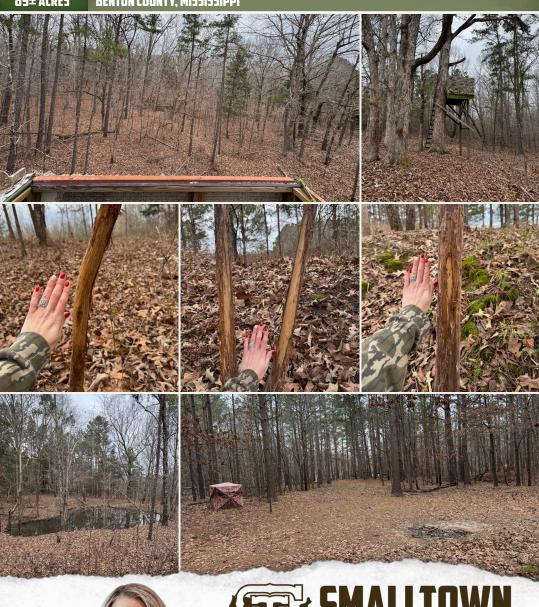

### **PROPERTY INFORMATION:**

- 89± Acres
- Gated, Turn-Key
- Mature Hardwoods
- Plantation Pines
- 975± Feet Road Frontage
- Multiple Ponds
- Established Food Plots
- Row Crop
- Shooting Houses & Tree Stands in Place
- Internal Trail System
- Power on Site
- Bordering Acreage Available

### **WELCOME TO THE BENTON 89**

THE BENTON 89 OFFERS ULTIMATE DIVERSITY WITH BEAUTIFUL MATURE HARDWOOD BOTTOMS, SEVERAL PONDS, AN INTERNAL TRAIL SYSTEM, PLANTATION PINES, AND THE LIST GOES ON! The gated 89± acre Benton County, MS property is worth a visit. Nestled on Pottery Road, approximately one mile from US-72, this turnkey tract offers hunting and fishing, multiple gorgeous home sites, and unlimited recreational potential. An ample water supply, food plots, and row crops ensure the wildlife never go hungry. The property also has thick cover to allow deer, turkey, and small game to thrive and stay comfortable. Scrapes and rubs have been seen on various evaluations; this place is home to wildlife!! Multiple shooting houses and tree stands are in place throughout. Additionally, this tract enjoys 975± feet of road frontage, and power is available. Building your forever home or weekend cabin could be a possibility on one of the build sites.