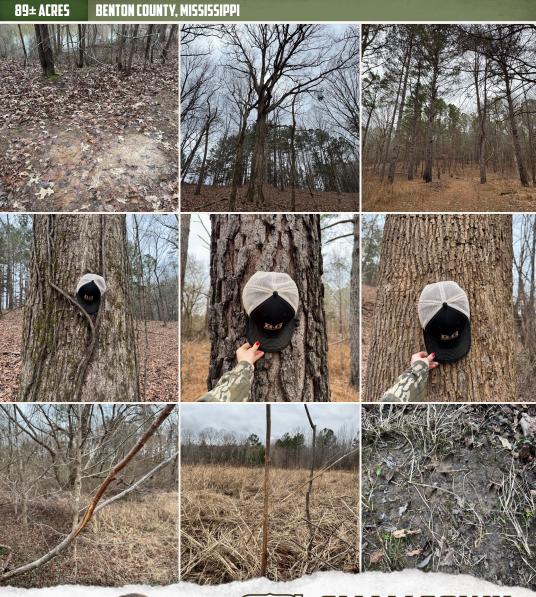

### **PROPERTY INFORMATION:**

- 89± Acres
- Gated, Turn-Key
- Mature Hardwoods
- Plantation Pines
- 975± Feet Road Frontage
- Multiple Ponds
- Established Food Plots
- Row Crop
- Shooting Houses & Tree Stands in Place
- Internal Trail System
- Power on Site
- Bordering Acreage Available

### **WELCOME TO THE BENTON 89**

THE BENTON 89 OFFERS ULTIMATE DIVERSITY WITH BEAUTIFUL MATURE HARDWOOD BOTTOMS, SEVERAL PONDS, AN INTERNAL TRAIL SYSTEM, PLANTATION PINES, AND THE LIST GOES ON! The gated 89± acre Benton County, MS property is worth a visit. Nestled on Pottery Road, approximately one mile from US-72, this turnkey tract offers hunting and fishing, multiple gorgeous home sites, and unlimited recreational potential. An ample water supply, food plots, and row crops ensure the wildlife never go hungry. The property also has thick cover to allow deer, turkey, and small game to thrive and stay comfortable. Scrapes and rubs have been seen on various evaluations; this place is home to wildlife!! Multiple shooting houses and tree stands are in place throughout. Additionally, this tract enjoys 975± feet of road frontage, and power is available. Building your forever home or weekend cabin could be a possibility on one of the build sites.