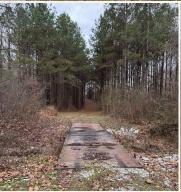

### **PROPERTY INFORMATION:**

- 89± Acres
- Gated, Turn-Key
- Mature Hardwoods
- Plantation Pines
- 975± Feet Road Frontage
- Multiple Ponds
- Established Food Plots
- Row Crop
- Shooting Houses & Tree Stands in Place
- Internal Trail System
- Power on Site
- Bordering Acreage Available

### **WELCOME TO THE BENTON 89**

THE BENTON 89 OFFERS ULTIMATE DIVERSITY WITH BEAUTIFUL MATURE HARDWOOD BOTTOMS, SEVERAL PONDS, AN INTERNAL TRAIL SYSTEM, PLANTATION PINES, AND THE LIST GOES ON! The gated 89± acre Benton County, MS property is worth a visit. Nestled on Pottery Road, approximately one mile from US-72, this turnkey tract offers hunting and fishing, multiple gorgeous home sites, and unlimited recreational potential. An ample water supply, food plots, and row crops ensure the wildlife never go hungry. The property also has thick cover to allow deer, turkey, and small game to thrive and stay comfortable. Scrapes and rubs have been seen on various evaluations; this place is home to wildlife!! Multiple shooting houses and tree stands are in place throughout. Additionally, this tract enjoys 975± feet of road frontage, and power is available. Building your forever home or weekend cabin could be a possibility on one of the build sites.