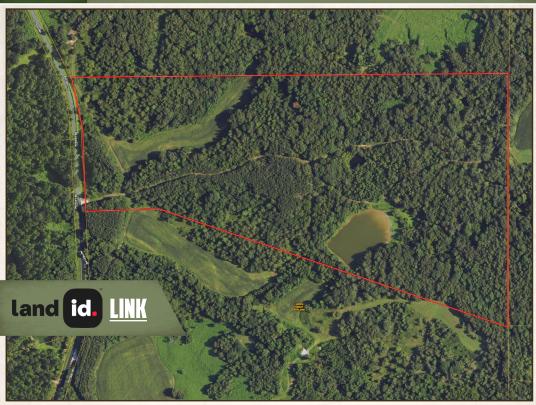

### **LOCATION:**

- Pottery Road Michigan City, MS 38647
- Benton County
- 1± Mile from US-72
- 40± Miles W of Corinth
- 55± Miles N of Oxford
- 62± Miles SE of Memphis

### **PROPERTY INFORMATION:**

- 89± Acres
- Gated, Turn-Key
- Mature Hardwoods
- Plantation Pines
- 975± Feet Road Frontage
- Multiple Ponds
- Established Food Plots
- Row Crop
- Shooting Houses & Tree Stands in Place
- Internal Trail System
- Power on Site
- Bordering Acreage Available

If you are interested in additional acreage, a bordering 26± acre parcel is available for purchase. Call Annah Barnes today to schedule a tour of the Benton 89.

OWNER/AGENT