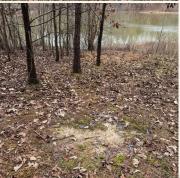

### **WELCOME TO THE BENTON 89**

THE BENTON 89 OFFERS ULTIMATE DIVERSITY WITH BEAUTIFUL MATURE HARDWOOD BOTTOMS, SEVERAL PONDS, AN INTERNAL TRAIL SYSTEM, PLANTATION PINES, AND THE LIST GOES ON! The gated 89± acre Benton County, MS property is worth a visit. Nestled on Pottery Road, approximately one mile from US-72, this turnkey tract offers hunting and fishing, multiple gorgeous home sites, and unlimited recreational potential. An ample water supply, food plots, and row crops ensure the wildlife never go hungry. The property also has thick cover to allow deer, turkey, and small game to thrive and stay comfortable. Scrapes and rubs have been seen on various evaluations; this place is home to wildlife!! Multiple shooting houses and tree stands are in place throughout. Additionally, this tract enjoys 975± feet of road frontage, and power is available. Building your forever home or weekend cabin could be a possibility on one of the build sites.