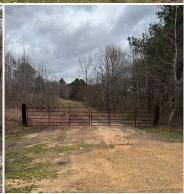

### **PROPERTY INFORMATION:**

- 89± Acres
- Gated, Turn-Key
- Mature Hardwoods
- Plantation Pines
- 975± Feet Road Frontage
- Multiple Ponds
- Established Food Plots
- Row Crop
- Shooting Houses & Tree Stands in Place
- Internal Trail System
- Power on Site
- Bordering Acreage Available

### **WELCOME TO THE BENTON 89**

THE BENTON 89 OFFERS ULTIMATE DIVERSITY WITH BEAUTIFUL MATURE HARDWOOD BOTTOMS, SEVERAL PONDS, AN INTERNAL TRAIL SYSTEM, PLANTATION PINES, AND THE LIST GOES ON! The gated 89± acre Benton County, MS property is worth a visit. Nestled on Pottery Road, approximately one mile from US-72, this turnkey tract offers hunting and fishing, multiple gorgeous home sites, and unlimited recreational potential. An ample water supply, food plots, and row crops ensure the wildlife never go hungry. The property also has thick cover to allow deer, turkey, and small game to thrive and stay comfortable. Scrapes and rubs have been seen on various evaluations; this place is home to wildlife!! Multiple shooting houses and tree stands are in place throughout. Additionally, this tract enjoys 975± feet of road frontage, and power is available. Building your forever home or weekend cabin could be a possibility on one of the build sites.