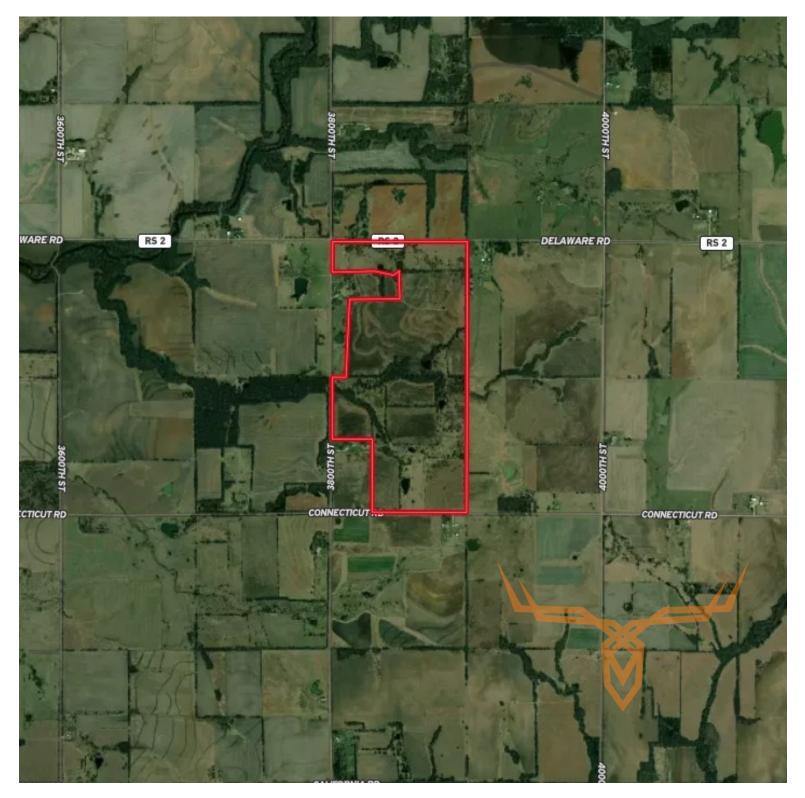

## 265± Acre Kansas Recreational or Investment Property for Sale - Allen County

www.TrophyPA.com • (855) 573-5263 • leads@trophypa.com

**PROPERTY ADDRESS:** 00 3800th Street Elsmore, KS 66732

## **PROPERTY DESCRIPTION:**

Discover 265 acres of fully fenced land featuring a diverse mix of tillable ground, lush timber, and multiple ponds. This property boasts a rich deer history, established food plots, and abundant wildlife. With utilities conveniently located at the roadway, it's perfect for building your dream retreat or farmstead. Don't miss this exceptional opportunity for recreation and investment.

Great deer history

Multiple ponds

PRICE: \$1,311,750 ACRES: 265 COUNTY: Allen

**PRESENTED BY:** 