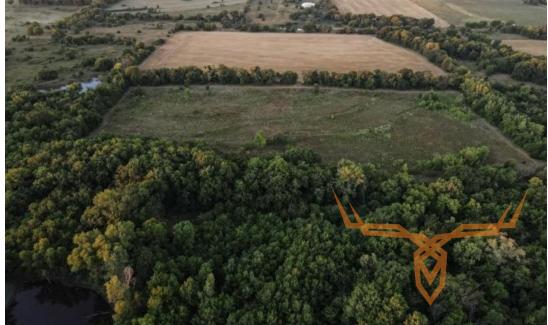

## **PROPERTY DESCRIPTION:**

Discover 265 acres of fully fenced land featuring a diverse mix of tillable ground, lush timber, and multiple ponds. This property boasts a rich deer history, established food plots, and abundant wildlife. With utilities conveniently located at the roadway, it's perfect for building your dream retreat or farmstead. Don't miss this exceptional opportunity for recreation and investment.

Great deer history

Multiple ponds

PRICE: \$1,311,750 ACRES: 265 COUNTY: Allen

**PRESENTED BY:** 