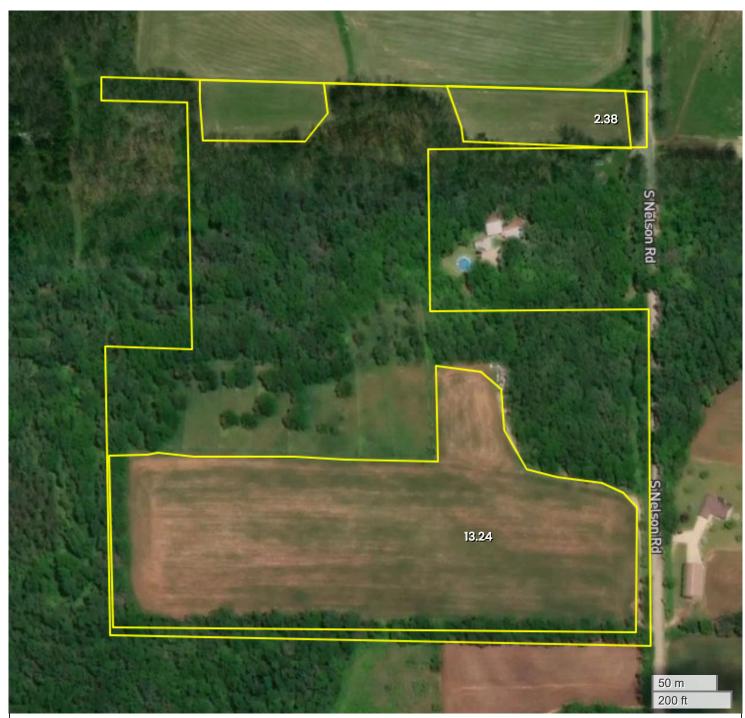

## UNDEFINED FARM (34.81 AC TOTAL, 15.62 AC TILLABLE)

## **AERIAL MAP**

Center: 42.623911, -89.309986

21-2N-10E

Spring Valley Township Rock County, WI

FarmWorth, LLC makes no representations or warranties, express or implied, as to the accuracy of any information, data, numerical values, boundaries, or any other information generated through the use of FarmWorth.com. User is solely responsible for independently investigating and determining all information provided through FarmWorth.com prior to use and waives any and all claims against FarmWorth, LLC for any inaccuracies or inconsistencies in the information and/or data.