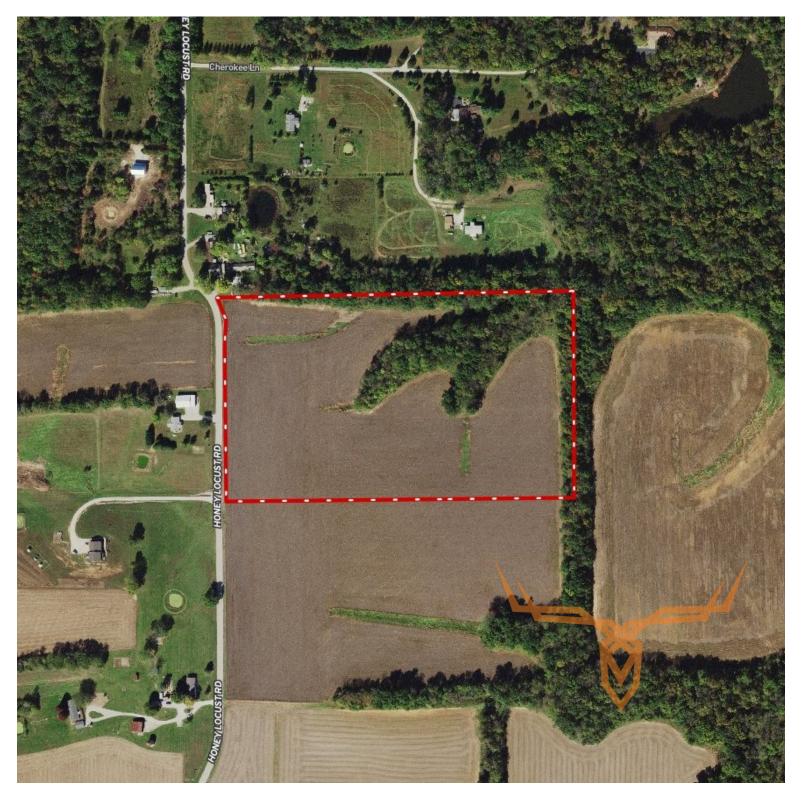

## 20± Acre Unrestricted Parcel with Easy Hwy 70 Access for Sale - Warren County

www.TrophyPA.com • (855) 573-5263 • leads@trophypa.com

**PROPERTY ADDRESS:** 00 Honey Locust Road Jonesburg, MO 63351

## **PROPERTY DESCRIPTION:**

This 20± acre UNRESTRICTED parcel is in a prime location with easy access to Interstate 70 offering convenience and accessibility. Excellent build sites along the blacktop with access to electric at the road. The gently rolling terrain backs to a wooded area providing hunting opportunities. Approximately 14± acres of tillable ground, ideal for farming or other agricultural uses. The remaining acreage is wooded, perfect for recreation or creating a peaceful retreat. Abundance of wildlife including deer and turkey. Total acreage and boundaries to be determined by a survey. This property offers great versatile potential for farming, recreational retreat, or to build your new private estate.

Listed in cooperation with Bret Meyer/Meyer & Company Real Estate

PRICE: \$315,000 ACRES: 20 COUNTY: Warren

- Nice flat to gentle rolling terrain
- Perfect for recreation, hunting or retreat
- Abundant deer & turkey
- Total acreage to be determined by survey
- Montgomery Co. R-II Schools