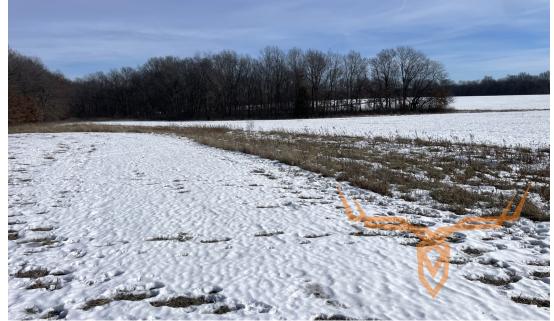

## **PROPERTY HIGHLIGHTS:**

- 20± acres in Warren County
- Prime location only minutes from Hwy 70
- Excellent build site along blacktop road
- Electric available at road
- 14± acres currently in tillable; balance wooded

## **PROPERTY DESCRIPTION:**

This 20± acre UNRESTRICTED parcel is in a prime location with easy access to Interstate 70 offering convenience and accessibility. Excellent build sites along the blacktop with access to electric at the road. The gently rolling terrain backs to a wooded area providing hunting opportunities. Approximately 14± acres of tillable ground, ideal for farming or other agricultural uses. The remaining acreage is wooded, perfect for recreation or creating a peaceful retreat. Abundance of wildlife including deer and turkey. Total acreage and boundaries to be determined by a survey. This property offers great versatile potential for farming, recreational retreat, or to build your new private estate.

Listed in cooperation with Bret Meyer/Meyer & Company Real Estate

PRICE: \$315,000 ACRES: 20 COUNTY: Warren

- Nice flat to gentle rolling terrain
- Perfect for recreation, hunting or retreat
- Abundant deer & turkey
- Total acreage to be determined by survey
- Montgomery Co. R-II Schools