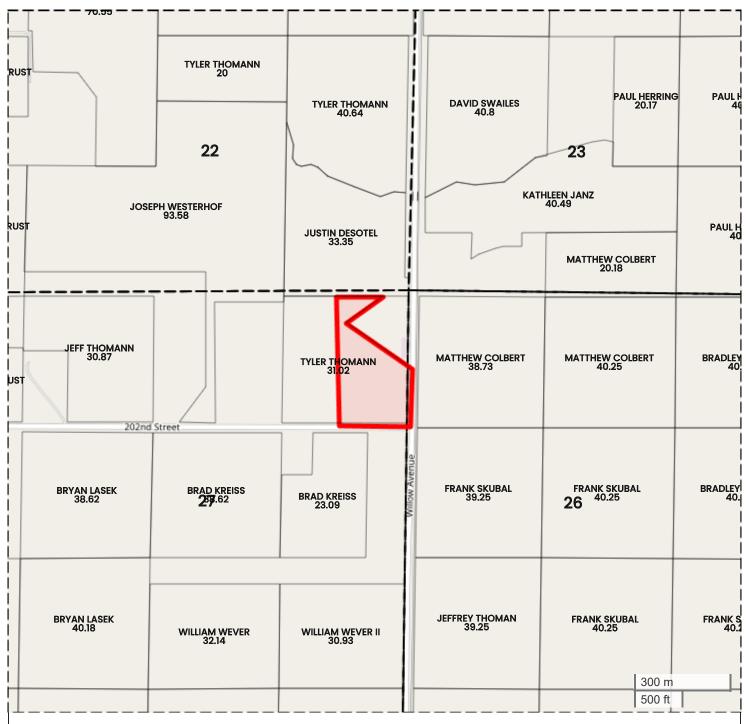

TYLER THOMANN (16.00 AC TOTAL, 13.33 AC TILLABLE)

## **PLAT MAP**

Center: 41.364192, -91.524152

27-76N-6W Highland Township

Washington County, IA

FarmWorth, LLC makes no representations or warranties, express or implied, as to the accuracy of any information, data, numerical values, boundaries, or any other information generated through the use of FarmWorth.com. User is solely responsible for independently investigating and determining all information provided through FarmWorth.com prior to use and waives any and all claims against FarmWorth, LLC for any inaccuracies or inconsistencies in the information and/or data.