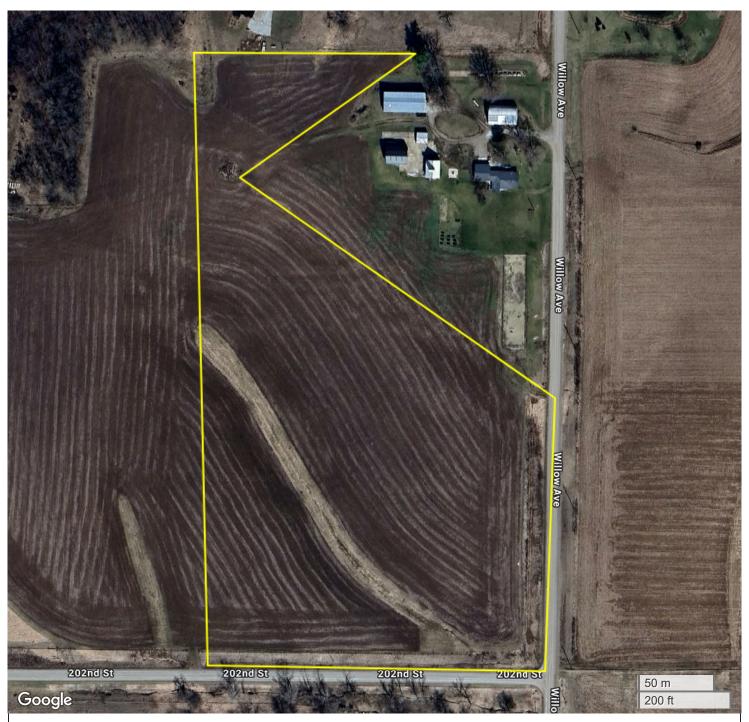

## TYLER THOMANN (16.00 AC TOTAL, 13.33 AC TILLABLE)

## **AERIAL MAP**

Center: 41.364234, -91.524214 27-76N-6W

Highland Township Washington County, IA

FarmWorth, LLC makes no representations or warranties, express or implied, as to the accuracy of any information, data, numerical values, boundaries, or any other information generated through the use of FarmWorth.com. User is solely responsible for independently investigating and determining all information provided through FarmWorth.com prior to use and waives any and all claims against FarmWorth, LLC for any inaccuracies or inconsistencies in the information and/or data.