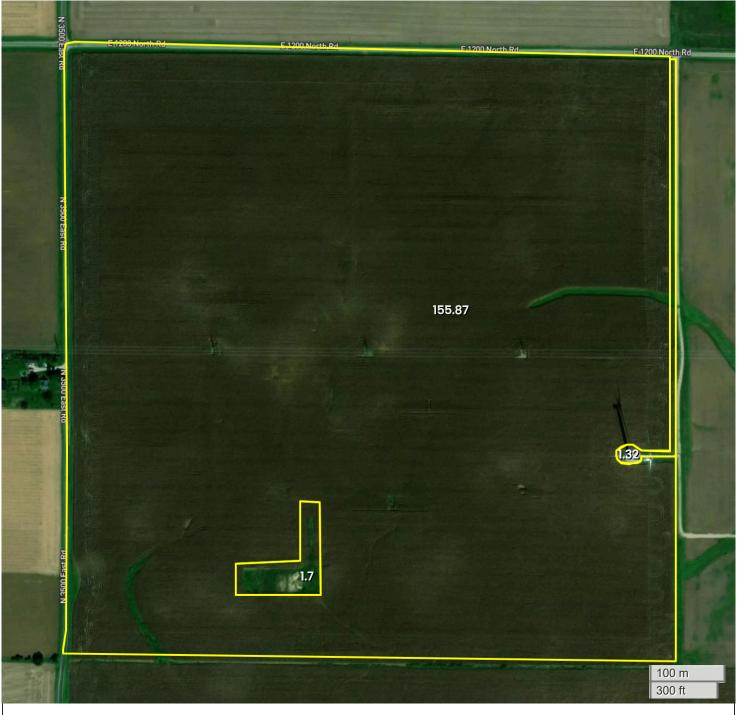

FARM 1 (160.00 AC TOTAL, 155.87 AC TILLABLE)

Center: 40.452666, -88.588660

13-23N-5E Arrowsmith Township Mclean County, IL

FarmWorth, LLC makes no representations or warranties, express or implied, as to the accuracy of any information, data, numerical values, boundaries, or any other information generated through the use of FarmWorth.com. User is solely responsible for independently investigating and determining all information provided through FarmWorth.com prior to use and waives any and all claims against FarmWorth, LLC for any inaccuracies or inconsistencies in the information and/or data.