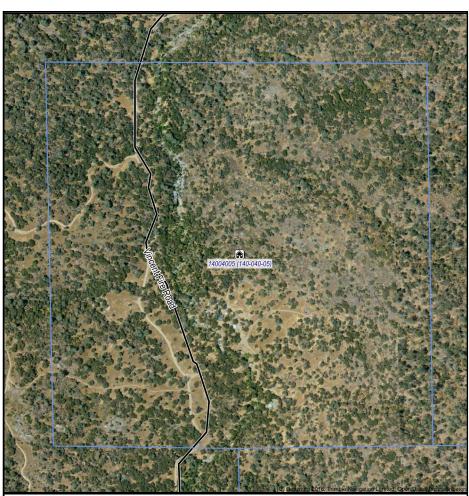

## **Aerial Map**

DISCLAIMER: The information contained herein is as obtained by this broker from sellers, owners, or other sources. This information is considered reliable, neither this broker nor owners make any guarantee, warranty or representation as to correctness of any data or descriptions and the accuracy of such statements. The correctness and / or accuracy of any and all statements should be determined through independent investigation made by the prospective purchaser. Any offer for sale is subject to prior sale, errors and omissions, change of price, terms or other conditions or withdrawal from sale in whole or in part, by seller without notice and at the sole discretion of seller. Readers are urged to form their own independent conclusions and evaluations in consultation with legal counsel, accountants, and/or investment advisors concerning and all material contained herein.

# Property Maps ~ Logs Cabins & Land, Fresno County, CA

**APN:** 140-040-05