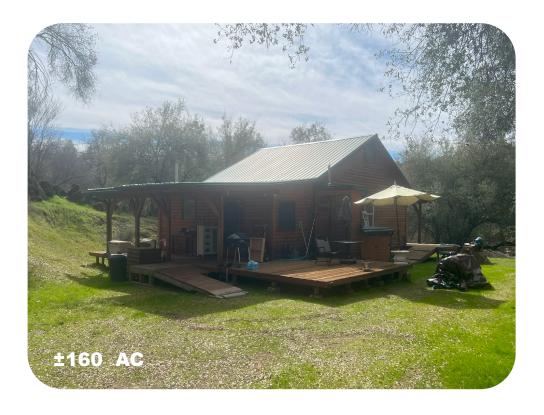

Latitude: 36.986496 degrees North
Longitude: -119.324365 degrees West

MLS #: 225031569 Acres: ±160 Acres Price: \$1,180,000

Improvements: 2 very nice log cabins 864 sq. feet &

720 sq. feet plus many other amenities.

Terms: Cash or submit.

Description: One of the nicest homesites in the entire region located on a large stream that flows all year long most years. Two

amazing quaint log cabins adorn the property both private and both overlooking the stream. Wildflowers galore and many local resident wildlife including deer, pig, ducks, geese, quail, coyote & dove. Ideal for the hunting enthusiast that likes to have his own place with a second residence for either a caretaker or second guest to stay in. Surrounded on 3 sides by government land adds to the overall hunting and recreation experience. Many amenities such as additional storage, campfire site and swimming holes. This is a property that you will impress your friends and guests

# Property Photos ~ Logs Cabins & Land, Fresno County, CA