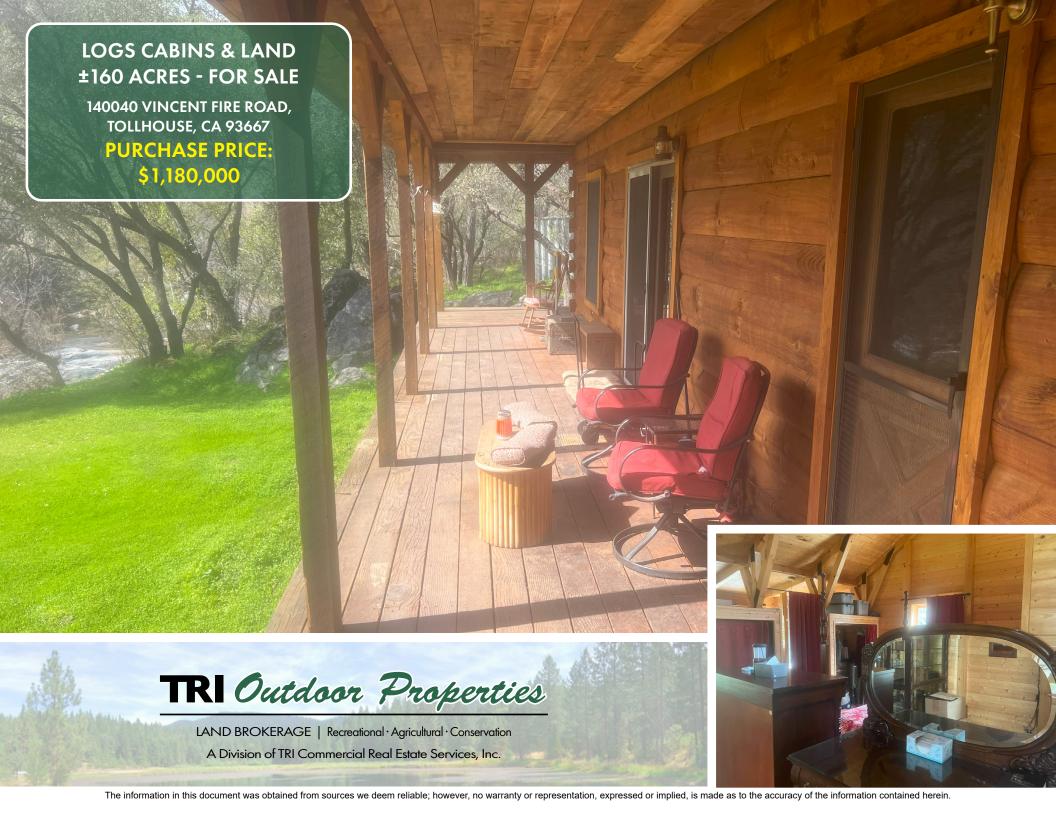

# Property Info ~ Logs Cabins & Land, Fresno County, CA

Address: 140040 Vincent Fire Road,

Tollhouse, Ca 93667

APN: 140-040-05

Zoning: Rc40 Residential and Recreational Land

40 acre minimum.

Elevation: Approximately 1,800 to 2,100 feet

Latitude: 36.986496 degrees North
Longitude: -119.324365 degrees West

MLS #: 225031569 Acres: ±160 Acres Price: \$1,180,000

Improvements: 2 very nice log cabins 864 sq. feet &

720 sq. feet plus many other amenities.

Terms: Cash or submit.

Description: One of the nicest homesites in the entire region located on a large stream that flows all year long most years. Two

amazing quaint log cabins adorn the property both private and both overlooking the stream. Wildflowers galore and many local resident wildlife including deer, pig, ducks, geese, quail, coyote & dove. Ideal for the hunting enthusiast that likes to have his own place with a second residence for either a caretaker or second guest to stay in. Surrounded on 3 sides by government land adds to the overall hunting and recreation experience. Many amenities such as additional storage, campfire site and swimming holes. This is a property that you will impress your friends and guests

as a beautiful setting. Very peaceful!

Directions: Approximately 10 Miles Southeast of Prather, near the town of Tollhouse. Call Lisitng Agent for directions.