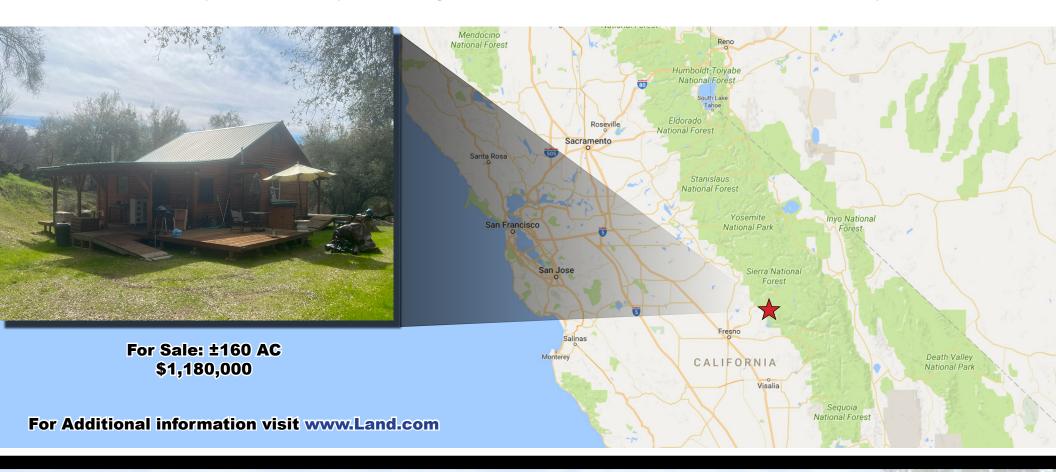

# Property Info ~ Logs Cabins & Land, Fresno County, CA

Address: 140040 Vincent Fire Road,

Tollhouse, Ca 93667

APN: 140-040-05

Zoning: Rc40 Residential and Recreational Land

40 acre minimum.

Elevation: Approximately 1,800 to 2,100 feet

Latitude: 36.986496 degrees North
Longitude: -119.324365 degrees West

MLS #: 225031569 Acres: ±160 Acres Price: \$1,180,000

Improvements: 2 very nice log cabins 864 sq. feet &

720 sq. feet plus many other amenities.

Terms: Cash or submit.

Description: One of the nicest homesites in the entire region located on a large stream that flows all year long most years. Two

amazing quaint log cabins adorn the property both private and both overlooking the stream. Wildflowers galore and many local resident wildlife including deer, pig, ducks, geese, quail, coyote & dove. Ideal for the hunting enthusiast that likes to have his own place with a second residence for either a caretaker or second guest to stay in. Surrounded on 3 sides by government land adds to the overall hunting and recreation experience. Many amenities such as additional storage, campfire site and swimming holes. This is a property that you will impress your friends and guests