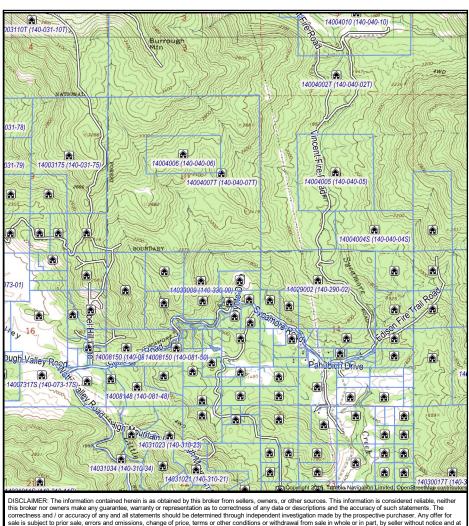

# Property Maps ~ Logs Cabins & Land, Fresno County, CA

## **Topo Map**

# Property Maps ~ Logs Cabins & Land, Fresno County, CA

**APN:** 140-040-05