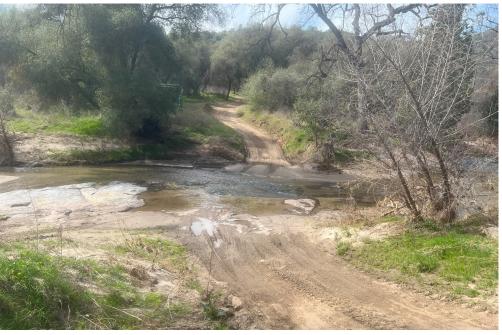

Terms: Cash or submit.

Description: One of the nicest homesites in the entire region located on a large stream that flows all year long most years. Two

amazing quaint log cabins adorn the property both private and both overlooking the stream. Wildflowers galore and many local resident wildlife including deer, pig, ducks, geese, quail, coyote & dove. Ideal for the hunting enthusiast that likes to have his own place with a second residence for either a caretaker or second guest to stay in. Surrounded on 3 sides by government land adds to the overall hunting and recreation experience. Many amenities such as additional storage, campfire site and swimming holes. This is a property that you will impress your friends and guests

# Property Photos ~ Logs Cabins & Land, Fresno County, CA