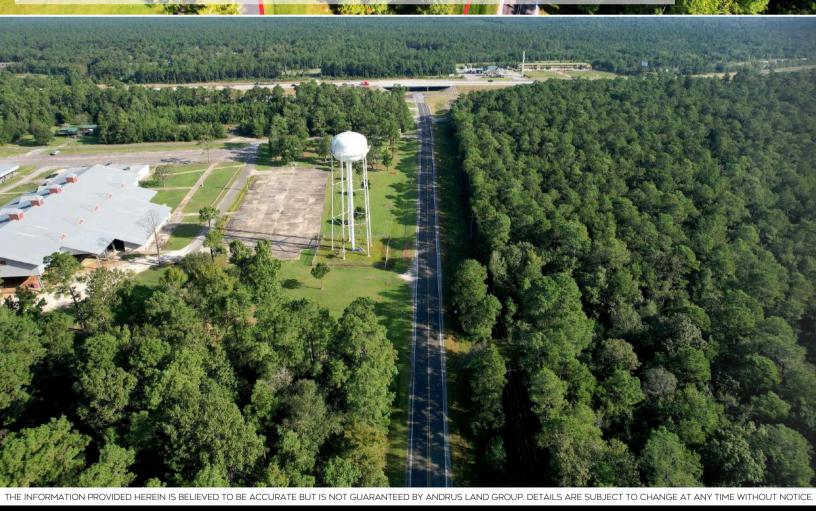

### PROPERTY DESCRIPTION.

Just over 16 unrestricted acres located just 0.3 miles south of I-10 on Hwy 61 in Hankamer. With over 500 feet of highway frontage and public water access, this tract offers excellent visibility and accessibility for a variety of uses. The property is densely wooded, providing privacy and flexibility for development.

### **PROPERTY FEATURES**

Over 500' of Highway Frontage, Public Water Access, Densely Wooded, Unrestricted Use, Ideal for Commercial or Mixed-Use Development, Borders White's Park Event Arena, Outside City Limits, High-Visibility Location