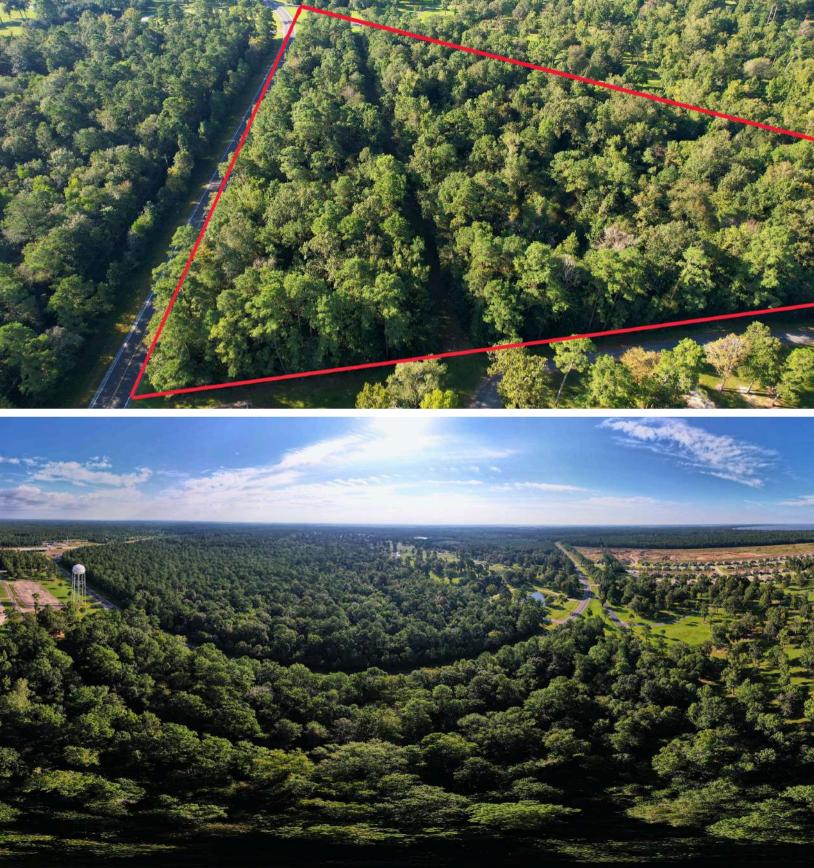

### PROPERTY DESCRIPTION.

Just over 16 unrestricted acres located just 0.3 miles south of I-10 on Hwy 61 in Hankamer. With over 500 feet of highway frontage and public water access, this tract offers excellent visibility and accessibility for a variety of uses. The property is densely wooded, providing privacy and flexibility for development.

### **PROPERTY FEATURES**

Over 500' of Highway Frontage, Public Water Access, Densely Wooded, Unrestricted Use, Ideal for Commercial or Mixed-Use Development, Borders White's Park Event Arena, Outside City Limits, High-Visibility Location