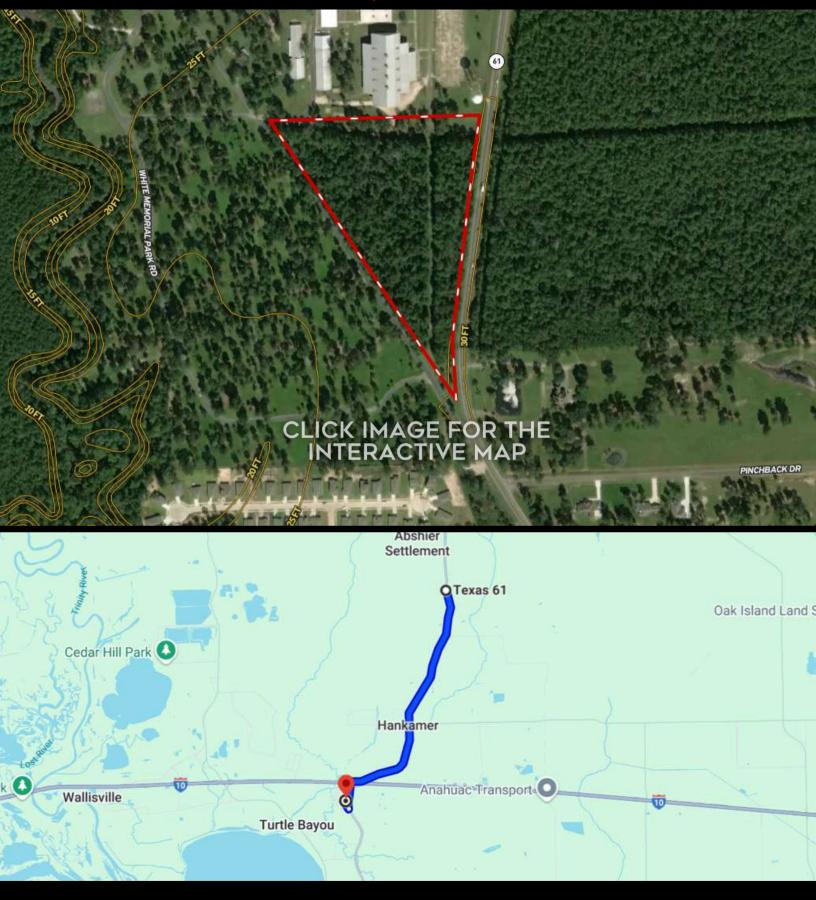

## NAVIGATION DIRECTIONS

From I-10/Hwy 61: From I-10/Hwy 61, Travel South for .3 miles. Property will be on right.