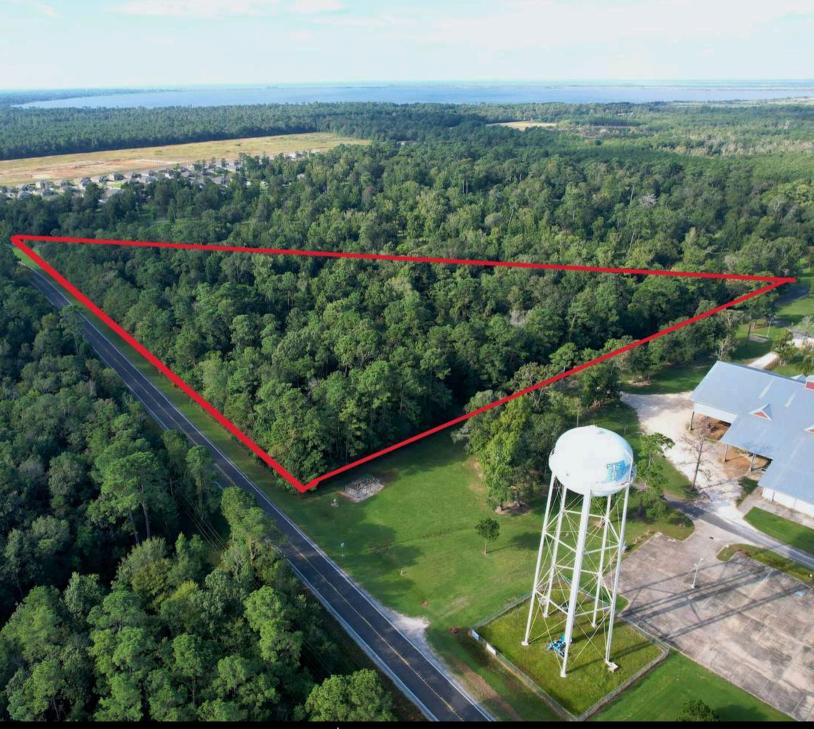

### PROPERTY DESCRIPTION.

Just over 16 unrestricted acres located just 0.3 miles south of I-10 on Hwy 61 in Hankamer. With over 500 feet of highway frontage and public water access, this tract offers excellent visibility and accessibility for a variety of uses. The property is densely wooded, providing privacy and flexibility for development.

### **PROPERTY FEATURES**

Over 500' of Highway Frontage, Public Water Access, Densely Wooded, Unrestricted Use, Ideal for Commercial or Mixed-Use Development, Borders White's Park Event Arena, Outside City Limits, High-Visibility Location