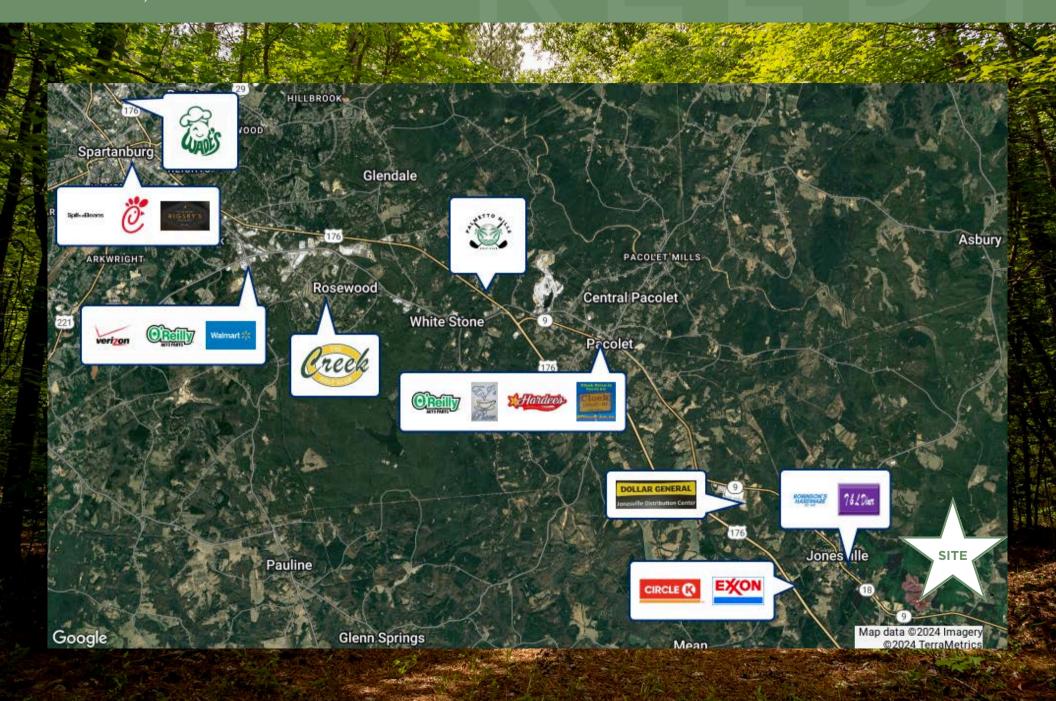

- Creek
- Rolling topography
- Unrestricted
- Close to town

#### Location Highlights

- ±15 min to Union
- ±25 min to Gaffney
- ±30 min to Spartanburg
- ±55 min to Rock Hill
- ±60 min to Greenville

### Offering Summary

| Lot 1:  | ±19.94 Acres   \$185,000  |
|---------|---------------------------|
| Lot 2:  | ±11.29 Acres   \$105,000  |
| Lot 3:  | ±7.76 Acres   <b>SOLD</b> |
| Lot 4:  | ±7.66 Acres   \$77,000    |
| Lot 5:  | ±6.51 Acres   <b>SOLD</b> |
| Lot 6:  | ±13.49 Acres   \$125,000  |
| Lot 7:  | ±8.81 Acres   \$79,000    |
| Lot 8:  | ±8.81 Acres   <b>SOLD</b> |
| Lot 9:  | ±10.11 Acres   \$95,000   |
| Lot 10: | ±7.05 Acres   <b>SOLD</b> |
| Lot 11: | ±7.05 Acres   <b>SOLD</b> |
|         |                           |









## Local Amenities & Retailers

Jonesville, SC