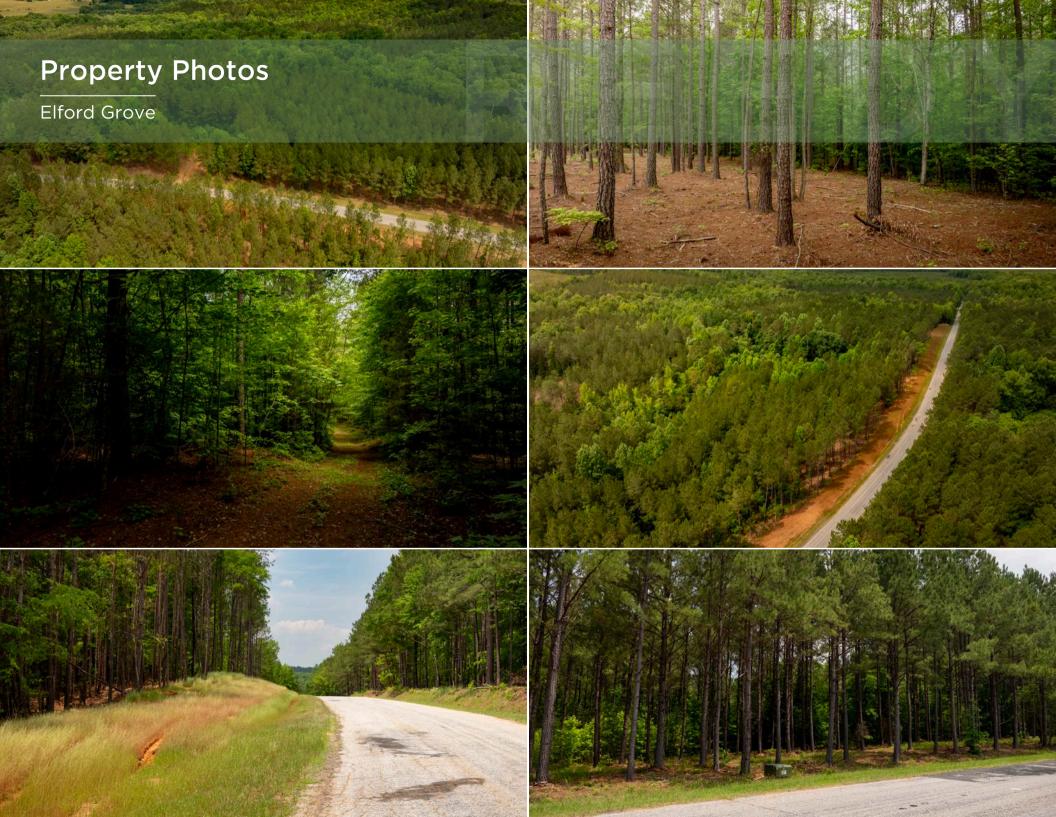

### **Property Highlights**

- Mixture of pines and hardwoods
- Creek
- Rolling topography
- Unrestricted
- Close to town