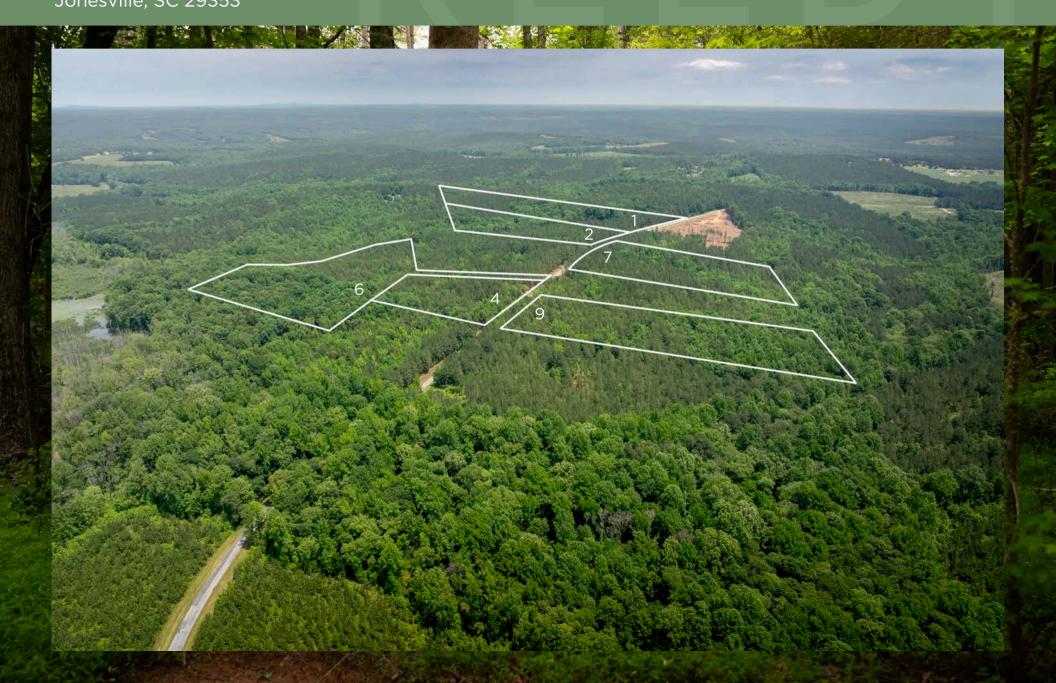

# Parcel Overview

Elford Grove Road Jonesville, SC 29353

### Offering Summary

| Lot 1:  | ±19.94 Acres   \$185,000  |
|---------|---------------------------|
| Lot 2:  | ±11.29 Acres   \$105,000  |
| Lot 3:  | ±7.76 Acres   <b>SOLD</b> |
| Lot 4:  | ±7.66 Acres   \$77,000    |
| Lot 5:  | ±6.51 Acres   <b>SOLD</b> |
| Lot 6:  | ±13.49 Acres   \$125,000  |
| Lot 7:  | ±8.81 Acres   \$79,000    |
| Lot 8:  | ±8.81 Acres   <b>SOLD</b> |
| Lot 9:  | ±10.11 Acres   \$95,000   |
| Lot 10: | ±7.05 Acres   <b>SOLD</b> |
| Lot 11: | ±7.05 Acres   <b>SOLD</b> |
|         |                           |