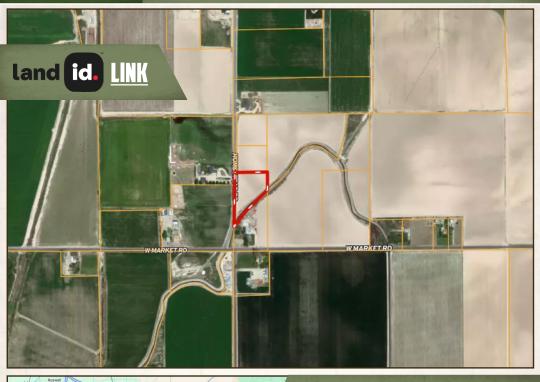

#### 2.47 ± ACRE BUILDING LOT OWYHEE COUNTY, IDAHO

SMALLTOWN HUNTING PROPERTIES & REAL ESTATE™

FARM | RANCH

2.47 ± ACRE BUILDING LOT OW YHEE COUNTY, IDAHO

A 1 hr

54 I

Directions From Homedale, ID: South on Hwy 95, West on Market Road, North on Homestead.

### LINK TO GOOGLE MAP DIRECTIONS

**SMALLTOWN** HUNTING PROPERTIES & REAL ESTATE<sup>M</sup>

FARM | RANCH