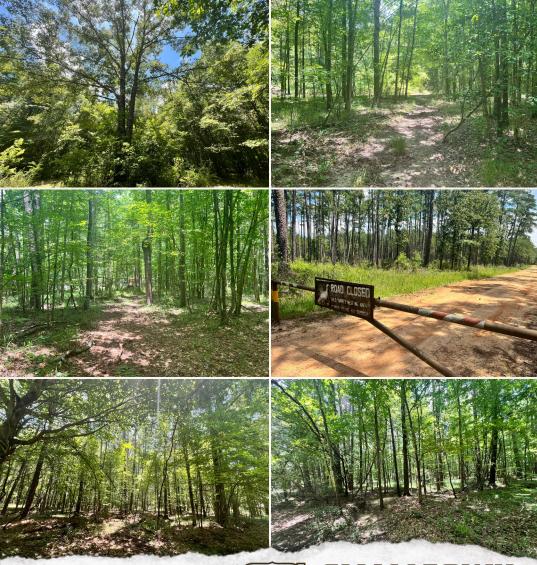

### **PROPERTY INFORMATION:**

- 9± Acres
- Cabin: 2 Bedrooms/1.5 Baths
- Trails
- Food Plots
- Flat Terrain
- Hardwood & Pine Timber

## **MORE ABOUT THE JASPER 9**

Hunting and outdoor activities are abundant with established food plots, a 4x6 shoot house, and deer feeders enhancing the experience. There is direct access to the Game Management Area from the rear of the food plots with trails weaving through all nine acres. You'll have opportunities for hunting deer, hogs, squirrels, turkey, rabbits, and predators. Nearby creeks within the Game Management Area also offer the potential for wood duck hunting.