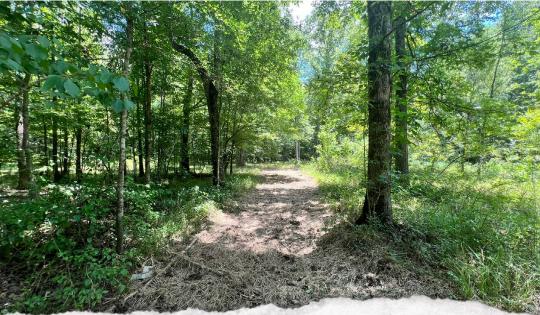

### **PROPERTY INFORMATION:**

- 9± Acres
- Cabin: 2 Bedrooms/1.5 Baths
- Trails
- Food Plots
- Flat Terrain
- Hardwood & Pine Timber

## **MORE ABOUT THE JASPER 9**

Hunting and outdoor activities are abundant with established food plots, a 4x6 shoot house, and deer feeders enhancing the experience. There is direct access to the Game Management Area from the rear of the food plots with trails weaving through all nine acres. You'll have opportunities for hunting deer, hogs, squirrels, turkey, rabbits, and predators. Nearby creeks within the Game Management Area also offer the potential for wood duck hunting.