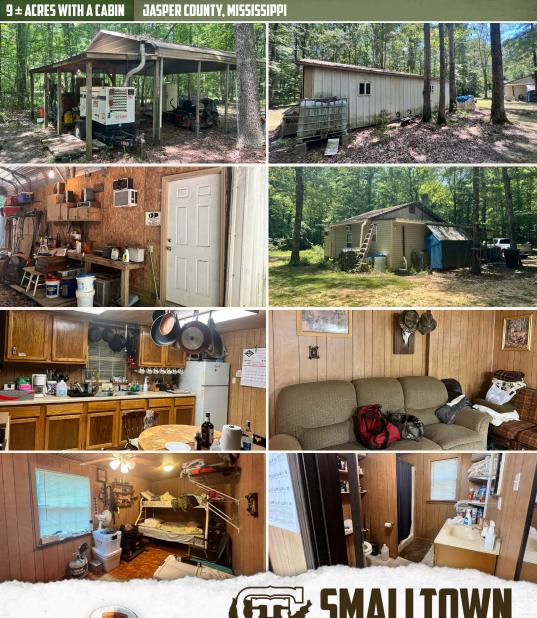

# 9± ACRES WITH A CABIN JASPER COUNTY, MS \$95,000

OAD DSE

OFFICE (769) 760-0005

## **WELCOME TO THE JASPER 9**

DISCOVER YOUR ULTIMATE OFF-THE-GRID RETREAT WITH A SECLUDED CAMP NESTLED WITHIN THE TALLAHALA WILDLIFE MANAGEMENT AREA IN MONTROSE, MS. Spread across 9± acres, this unique Jasper County property offers the perfect escape from the hustle and bustle of city life. Surrounded by 30,000 acres of Tallahala WMA and in close proximity to the Bienville National Forest, this property is accessed via a wellmaintained gravel road through the WMA and leads to a secure, locked gate ensuring privacy and seclusion. The 700± square foot cozy camp features a welcoming den, a full-sized kitchen with appliances, two bedrooms equipped with double bunk beds, and one and a half bathrooms. Three air conditioning units keep the interior comfortable while an innovative water system with tanks collecting rainwater from the roof and a 115-volt pump supply water to the kitchen, toilets, and shower. The camp is powered by a 25kw generator (not included in the price), with wiring for a smaller generator and 12-volt lighting in all rooms, making it fully wired for reliable off-the-grid living. Additional structures on the property include a 20x20 barn housing the generator and offering additional storage for equipment, and a 30x34 barn, versatile for storing equipment, ATV's, tractors, a dry storage area, a space for changing hunting clothes. This larger barn has an AC unit and a central area ideal for camp meetings and BBQs. The exterior features a fire pit and a 10x10 covered area for firewood.