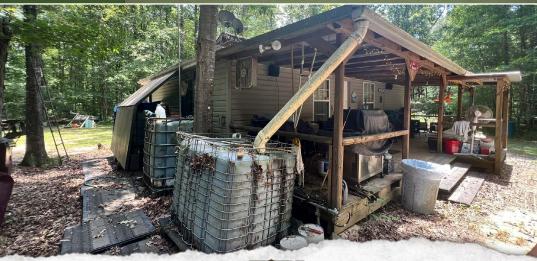

## **WELCOME TO THE JASPER 9**

DISCOVER YOUR ULTIMATE OFF-THE-GRID RETREAT WITH A SECLUDED CAMP NESTLED WITHIN THE TALLAHALA WILDLIFE MANAGEMENT AREA IN MONTROSE, MS. Spread across 9± acres, this unique Jasper County property offers the perfect escape from the hustle and bustle of city life. Surrounded by 30,000 acres of Tallahala WMA and in close proximity to the Bienville National Forest, this property is accessed via a wellmaintained gravel road through the WMA and leads to a secure, locked gate ensuring privacy and seclusion. The 700± square foot cozy camp features a welcoming den, a full-sized kitchen with appliances, two bedrooms equipped with double bunk beds, and one and a half bathrooms. Three air conditioning units keep the interior comfortable while an innovative water system with tanks collecting rainwater from the roof and a 115-volt pump supply water to the kitchen, toilets, and shower. The camp is powered by a 25kw generator (not included in the price), with wiring for a smaller generator and 12-volt lighting in all rooms, making it fully wired for reliable off-the-grid living. Additional structures on the property include a 20x20 barn housing the generator and offering additional storage for equipment, and a 30x34 barn, versatile for storing equipment, ATV's, tractors, a dry storage area, a space for changing hunting clothes. This larger barn has an AC unit and a central area ideal for camp meetings and BBQs. The exterior features a fire pit and a 10x10 covered area for firewood.